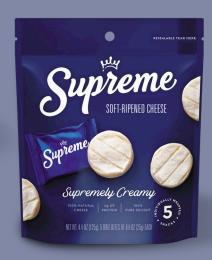

SUPREME BRIE BITES ARE
SMALL WONDERS OF CREAMY DECADENCE.
EACH BITE IS SUPREMELY CREAMY,
RICH & BUTTERY.
INDIVIDUALLY WRAPPED, PERFECT FOR
SNACKING. ALMOST TOO GOOD TO SHARE.

| NAME                      | PRODUCT# | GTIN CODE      | PACK/SIZE | EW/RW | UPC CODE        |
|---------------------------|----------|----------------|-----------|-------|-----------------|
| SUPREME 7OZ               | 35591    | 10071448504211 | 6/7oz     | EW    | 0 71448 50421   |
| SUPREME WHEEL             | 35590    | 90071448504200 | 2/2Kg     | RW    | N/A             |
| SUPREME BRIE BITES BULK   | 20452701 | 10071448504235 | 60/0.9oz  | EW    | 0 71448 50423 8 |
| SUPREME BRIE BITES IN BAG | 200508   | 10071448504228 | 12/4.4oz  | EW    | 0 71448 50422 1 |