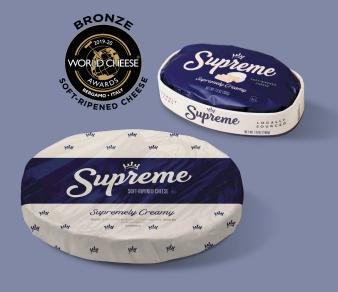

It's not just Brie.... It's Supreme.
Rich, creamy and buttery perfection.
Available in multiple formats for entertaining, in-home andon-the-go snacking.

## Supremely Creamy

INTENSITY (

SOFTNESS

SUPREME CHEESE IS ALWAYS DELIGHTFUL.
SUPREMELY CREAMY WITH A RICH AND
BUTTERY TASTE.
SIMPLY PERFECT ANYTIME.
CRAFTED WITH LOVE AND LOCALLY SOURCED
IN LENA, ILLINOIS.

SUPREME BRIE BITES ARE
SMALL WONDERS OF CREAMY DECADENCE.
EACH BITE IS SUPREMELY CREAMY,
RICH & BUTTERY.
INDIVIDUALLY WRAPPED, PERFECT FOR
SNACKING. ALMOST TOO GOOD TO SHARE.

| NAME                      | PRODUCT# | GTIN CODE      | PACK/SIZE | EW/RW | UPC CODE        |
|---------------------------|----------|----------------|-----------|-------|-----------------|
| SUPREME 7OZ               | 35591    | 10071448504211 | 6/7oz     | EW    | 0 71448 50421   |
| SUPREME WHEEL             | 35590    | 90071448504200 | 2/2Kg     | RW    | N/A             |
| SUPREME BRIE BITES BULK   | 20452701 | 10071448504235 | 60/0.9oz  | EW    | 0 71448 50423 8 |
| SUPREME BRIE BITES IN BAG | 200508   | 10071448504228 | 12/4.4oz  | EW    | 0 71448 50422 1 |