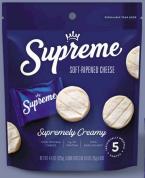

SUPREME BRIE BITES ARE
SMALL WONDERS OF CREAMY DECADENCE.
EACH BITE IS SUPREMELY CREAMY,
RICH & BUTTERY.
INDIVIDUALLY WRAPPED, PERFECT FOR
SNACKING. ALMOST TOO GOOD TO SHARE.

| NAME                      | PRODUCT# | GTIN CODE      | PACK/SIZE | EW/RW | UPC CODE        |
|---------------------------|----------|----------------|-----------|-------|-----------------|
| SUPREME 7OZ               | 35591    | 10071448504211 | 6/7oz     | EW    | 0 71448 50421   |
| SUPREME WHEEL             | 35590    | 90071448504200 | 2/2Kg     | RW    | N/A             |
| SUPREME BRIE BITES BULK   | 20452701 | 10071448504235 | 60/0.9oz  | EW    | 0 71448 50423 8 |
| SUPREME BRIE BITES IN BAG | 200508   | 10071448504228 | 12/4.4oz  | EW    | 0 71448 50422 1 |