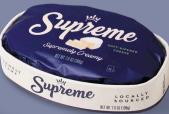

## Supremely Creamy

INTENSITY (

SOFTNESS

SUPREME CHEESE IS ALWAYS DELIGHTFUL.
SUPREMELY CREAMY WITH A RICH AND
BUTTERY TASTE.
SIMPLY PERFECT ANYTIME.
CRAFTED WITH LOVE AND LOCALLY SOURCED
IN LENA, ILLINOIS.