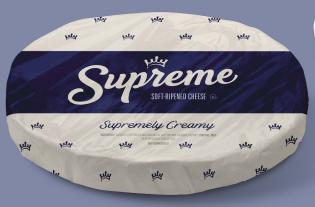

It's not just Brie.... It's Supreme.
Rich, creamy and buttery perfection.
Available in multiple formats for entertaining, in-home andon-the-go snacking.